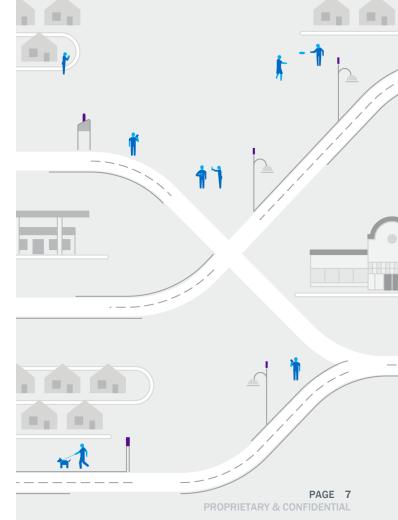

## Small cells fortify networks where people need them most.

- Small in size, with a low profile to blend in with surroundings
- Low-powered, with each node covering a small area
- Good complement for areas with highcapacity data needs

#### We're building to enable connectivity.