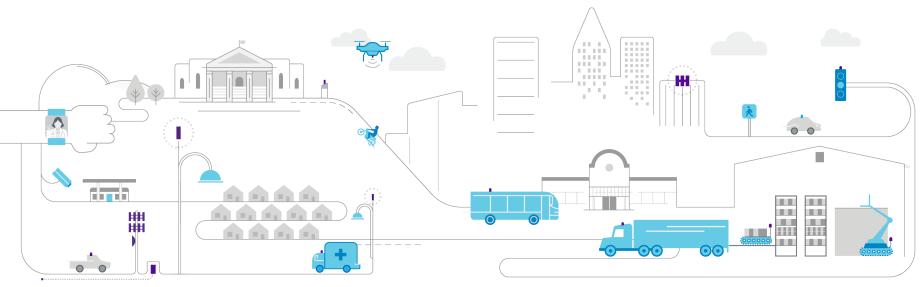

### 5G is paving the way for innovation.

With the right infrastructure in place, 5G will connect 100X more devices at up to 100X faster speeds,<sup>1</sup> enabling innovative technologies, effortless interaction and enhanced mobile experiences.