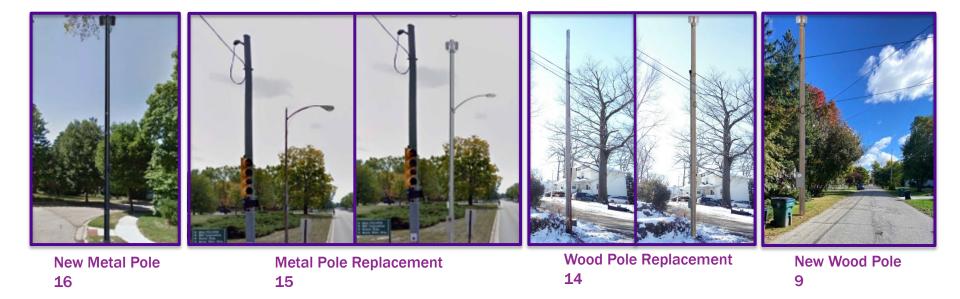

## Small cells fortify networks where people need them most.

- Small in size, with a low profile to blend in with surroundings
- Low-powered, with each node covering a small area
- Good complement for areas with highcapacity data needs

#### We're building to enable connectivity.