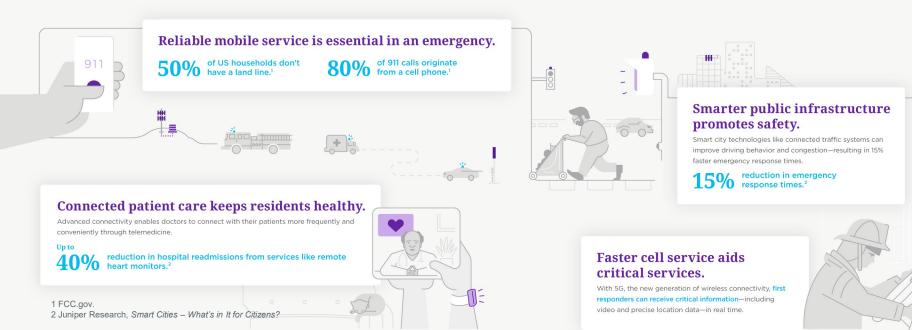

### Communications infrastructure enables services that keep us safe, healthy and connected.